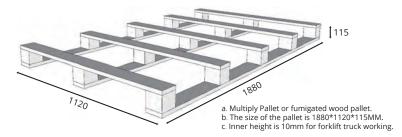

# Packaging and Loading - A (Decking size:1850\*137\*20mm)

Step 1

Step 3 8 pieces wide (8 rows).

Step 5

- e. Wrap the film at least three layers and ensure full of the decking.

# Packaging and Loading - B (Decking size:1850\*137\*20mm)

Step 1

# Packaging and Loading - A (Decking size:1850\*155\*20mm)

Step 1

Step 3 7 pieces wide (7 rows).

Step 5

- e. Wrap the film at least three layers and ensure full of the decking.

# Packaging and Loading - B (Decking size:1850\*155\*20mm)

Step 1

Step 5

# Packaging and Loading - A (Decking size:1850\*178\*20mm)

Step 1

Step 3 6 pieces wide (6 rows).

Step 5

- e. Wrap the film at least three layers and ensure full of the decking.

# Packaging and Loading - B (Decking size:1850\*178\*20mm)

Step 1