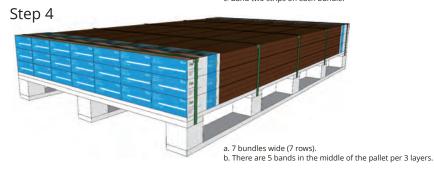

# Packaging and Loading - A (Decking size:1850\*137\*20mm)

Step 1

Step 3 8 pieces wide (8 rows).

Step 5

- e. Wrap the film at least three layers and ensure full of the decking.