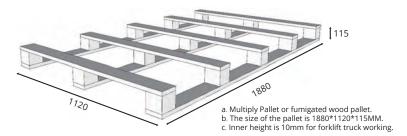

**Packaging and Loading** 

# Packaging and Loading - A (Decking size:1850\*137\*20mm)

Step 1





Step 3 8 pieces wide (8 rows).



Step 5



- e. Wrap the film at least three layers and ensure full of the decking.

## Step 6



- a. Put on the protective Pallet Covers and mark the sub-brand.
- b. Stick the pallet label.
  c. The size of finished package is 1880\*1200\*615mm. Weight: 1193kg.

#### Step 7



Loading quantity: 18 Pallets per FCL20' (875.92 M2/ FCL20')

# Packaging and Loading - B (Decking size:1850\*137\*20mm)

Step 1







#### Step 4





#### Step 6



### Step 7

5640.00

Loading quantity: 18 Pallets per FCL20' (875.92 M2/ FCL20')

# Packaging and Loading - A (Decking size:1850\*155\*20mm)

Step 1





Step 3 7 pieces wide (7 rows).



Step 5



- e. Wrap the film at least three layers and ensure full of the decking.

## Step 6



- a. Put on the protective Pallet Covers and mark the sub-brand.
- b. Stick the pallet label.
  c. The size of finished package is 1880\*1200\*615mm. Weight: 1181kg.

#### Step 7



Loading quantity: 18 Pallets per FCL20' (867.132 M2/ FCL20')

# Packaging and Loading - B (Decking size:1850\*155\*20mm)

Step 1









Step 5



### Step 6



- - b. Stick the pallet label.
    c. The size of finished package is 1880\*1200\*615mm. Weight: 1186 kg.

e. Wrap the film at least three layers and ensure full of the decking.

#### Step 7



Loading quantity: 18 Pallets per FCL20' (867.132 M2/ FCL20')

# Packaging and Loading - A (Decking size:1850\*178\*20mm)

Step