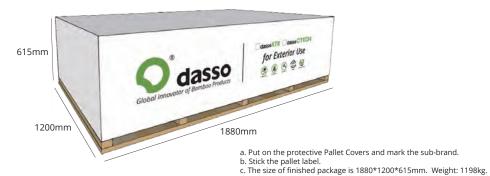

## Step 6

- a. Put on the protective Pallet Covers and mark the sub-brand.
- b. Stick the pallet label.
  c. The size of finished package is 1880\*1200\*615mm. Weight: 1193kg.