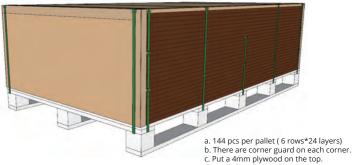

# Packaging and Loading - A (Decking size:1850\*137\*20mm)

Step 1

Step 3 8 pieces wide (8 rows).

Step 5

- e. Wrap the film at least three layers and ensure full of the decking.

# Packaging and Loading - A (Decking size:1850\*155\*20mm)

Step 1

Step 3 7 pieces wide (7 rows).

Step 5

- e. Wrap the film at least three layers and ensure full of the decking.

# Packaging and Loading - A (Decking size:1850\*178\*20mm)

Step 1

Step 3 6 pieces wide (6 rows).

Step 5

- e. Wrap the film at least three layers and ensure full of the decking.