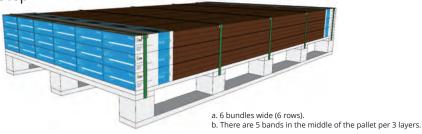

# Packaging and Loading - A (Decking size:1850\*137\*20mm)

Step 1

Step 3 8 pieces wide (8 rows).

Step 5

- e. Wrap the film at least three layers and ensure full of the decking.

# Packaging and Loading - A (Decking size:1850\*155\*20mm)

Step 1

Step 3 7 pieces wide (7 rows).

Step 5

- e. Wrap the film at least three layers and ensure full of the decking.

# Packaging and Loading - A (Decking size:1850\*178\*20mm)

Step 1

Step 3 6 pieces wide (6 rows).

Step 5

- e. Wrap the film at least three layers and ensure full of the decking.