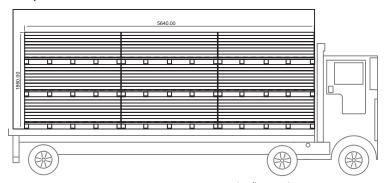

#### Step 7

Loading quantity: 18 Pallets per FCL20' (875.92 M2/ FCL20')

### Step 7

5640.00

Loading quantity: 18 Pallets per FCL20' (875.92 M2/ FCL20')