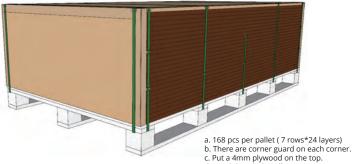

## Step 6

- a. Put on the protective Pallet Covers and mark the sub-brand.
- b. Stick the pallet label.
  c. The size of finished package is 1880\*1200\*615mm. Weight: 1193kg.