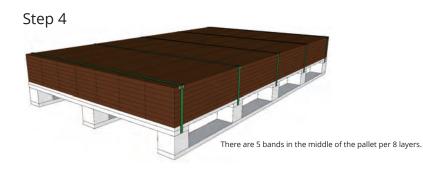

**Packaging and Loading** 

# Packaging and Loading - A (Decking size:1850\*137\*20mm)

Step 1





Step 3 8 pieces wide (8 rows).



Step 5



- e. Wrap the film at least three layers and ensure full of the decking.

## Step 6



- a. Put on the protective Pallet Covers and mark the sub-brand.
- b. Stick the pallet label.
  c. The size of finished package is 1880\*1200\*615mm. Weight: 1193kg.

#### Step 7



Loading quantity: 18 Pallets per FCL20' (875.92 M2/ FCL20')

# Packaging and Loading - B (Decking size:1850\*137\*20mm)

Step 1







#### Step 4





#### Step 6



### Step 7

5640.00

Loading quantity: 18 Pallets per FCL20' (875.92 M2/ FCL20')

# Packaging and Loading - A (Decking size:1850\*155\*20mm)

Step 1





Step 3 7 pieces wide (7 rows).



Step 5



- e. Wrap the film at least three layers and ensure full of the decking.

## Step 6



- a. Put on the protective Pallet Covers and mark the sub-brand.
- b. Stick the pallet label.
  c. The size of finished package is 1880\*1200\*615mm. Weight: 1181kg.

#### Step 7



Loading quantity: 18 Pallets per FCL20' (867.132 M2/ FCL20')

# Packaging and Loading - B (Decking size:1850\*155\*20mm)

Step 1









Step 5



### Step 6



- - b. Stick the pallet label.
    c. The size of finished package is 1880\*1200\*615mm. Weight: 1186 kg.

e. Wrap the film at least three layers and ensure full of the decking.

#### Step 7



Loading quantity: 18 Pallets per FCL20' (867.132 M2/ FCL20')

# Packaging and Loading - A (Decking size:1850\*178\*20mm)

Step 1





Step 3 6 pieces wide (6 rows)