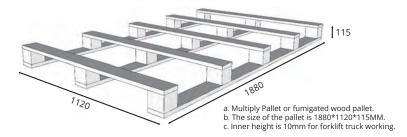

# Packaging and Loading - A (Decking size:1850\*137\*20mm)

Step 1

Step 3 8 pieces wide (8 rows).

Step 5

- e. Wrap the film at least three layers and ensure full of the decking.

# Packaging and Loading - B (Decking size:1850\*137\*20mm)

Step 1

# Packaging and Loading - A (Decking size:1850\*155\*20mm)

Step 1

Step 3 7 pieces wide (7 rows).

Step 5

- e. Wrap the film at least three layers and ensure full of the decking.

# Packaging and Loading - B (Decking size:1850\*155\*20mm)

Step 1

Step 5

# Packaging and Loading - A (Decking size:1850\*178\*20mm)

Step 1

Step 3 6 pieces wide (6 rows).

Step 5

- e. Wrap the film at least three layers and ensure full of the decking.

# Packaging and Loading - B (Decking size:1850\*178\*20mm)

Step 1