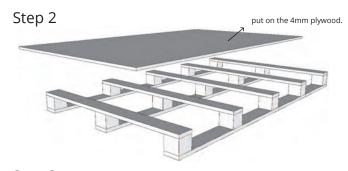

# Packaging and Loading - A (Decking size:1850\*137\*20mm)

Step 1

Step 3 8 pieces wide (8 rows).

Step 5

- e. Wrap the film at least three layers and ensure full of the decking.