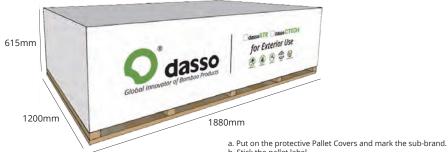

## Step 6

- a. Put on the protective Pallet Covers and mark the sub-brand.
- b. Stick the pallet label.
  c. The size of finished package is 1880\*1200\*615mm. Weight: 1193kg.