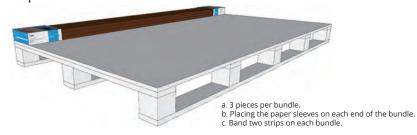

# Packaging and Loading - A (Decking size:1850\*137\*20mm)

Step 1

Step 3 8 pieces wide (8 rows).

Step 5

- e. Wrap the film at least three layers and ensure full of the decking.

# Packaging and Loading - B (Decking size:1850\*137\*20mm)

Step 1

# Packaging and Loading - A (Decking size:1850\*155\*20mm)

Step 1

Step 3 7 pieces wide (7 rows).

Step 5

- e. Wrap the film at least three layers and ensure full of the decking.

# Packaging and Loading - B (Decking size:1850\*155\*20mm)

Step 1

Step 5

# Packaging and Loading - A (Decking size:1850\*178\*20mm)

Step 1

Step 3 6 pieces wide (6 rows).

Step 5

- e. Wrap the film at least three layers and ensure full of the decking.

# Packaging and Loading - B (Decking size:1850\*178\*20mm)

Step 1