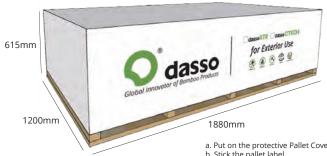

## Step 6

- a. Put on the protective Pallet Covers and mark the sub-brand.
- b. Stick the pallet label.
  c. The size of finished package is 1880\*1200\*615mm. Weight: 1193kg.

## Step 6

- a. Put on the protective Pallet Covers and mark the sub-brand.
- b. Stick the pallet label.
  c. The size of finished package is 1880\*1200\*615mm. Weight: 1181kg.

### Step 6

- - b. Stick the pallet label.
    c. The size of finished package is 1880\*1200\*615mm. Weight: 1186 kg.

e. Wrap the film at least three layers and ensure full of the decking.

## Step 6

- a. Put on the protective Pallet Covers and mark the sub-brand.
- b. Stick the pallet label.
  c. The size of finished package is 1880\*1200\*615mm. Weight: 1163kg.