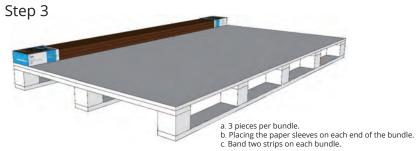

# Packaging and Loading - A (Decking size:1850\*137\*20mm)

Step 1

Step 3 8 pieces wide (8 rows).

Step 5

- e. Wrap the film at least three layers and ensure full of the decking.

# Packaging and Loading - A (Decking size:1850\*155\*20mm)

Step 1

Step 3 7 pieces wide (7 rows).

Step 5

- e. Wrap the film at least three layers and ensure full of the decking.

# Packaging and Loading - A (Decking size:1850\*178\*20mm)

Step 1

Step 3 6 pieces wide (6 rows).

Step 5

- e. Wrap the film at least three layers and ensure full of the decking.