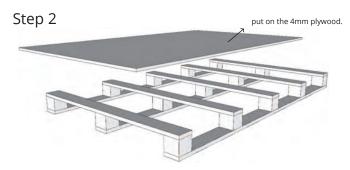

# Packaging and Loading - A (Decking size:1850\*137\*20mm)

Step 1

Step 3 8 pieces wide (8 rows).

Step 5

- e. Wrap the film at least three layers and ensure full of the decking.