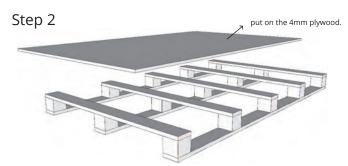

# Packaging and Loading - A (Decking size:1850\*137\*20mm)

Step 1

Step 3 8 pieces wide (8 rows).

Step 5

- e. Wrap the film at least three layers and ensure full of the decking.

# Packaging and Loading - B (Decking size:1850\*137\*20mm)

Step 1

# Packaging and Loading - A (Decking size:1850\*155\*20mm)

Step 1

Step 3 7 pieces wide (7 rows).

Step 5

- e. Wrap the film at least three layers and ensure full of the decking.

# Packaging and Loading - B (Decking size:1850\*155\*20mm)

Step 1

Step 5

# Packaging and Loading - A (Decking size:1850\*178\*20mm)

Step 1

Step 3 6 pieces wide (6 rows).

Step 5

- e. Wrap the film at least three layers and ensure full of the decking.

# Packaging and Loading - B (Decking size:1850\*178\*20mm)

Step 1