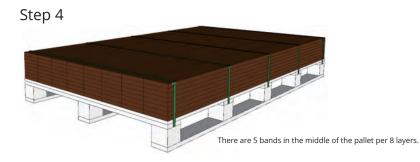

# Packaging and Loading - A (Decking size:1850\*137\*20mm)

Step 1

Step 3 8 pieces wide (8 rows).

Step 5

- e. Wrap the film at least three layers and ensure full of the decking.