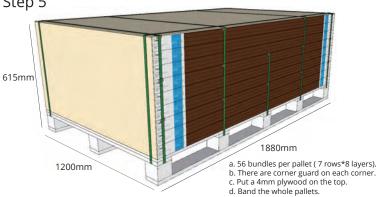

# Packaging and Loading - A (Decking size:1850\*137\*20mm)

Step 1

Step 3 8 pieces wide (8 rows).

Step 5

- e. Wrap the film at least three layers and ensure full of the decking.

## Step 6

- a. Put on the protective Pallet Covers and mark the sub-brand.
- b. Stick the pallet label.
  c. The size of finished package is 1880\*1200\*615mm. Weight: 1193kg.