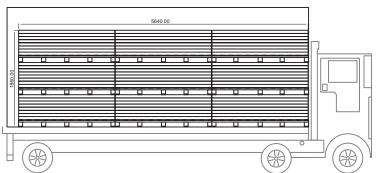

#### Step 7

Loading quantity: 18 Pallets per FCL20' (875.92 M2/ FCL20')

### Step 7

5640.00

Loading quantity: 18 Pallets per FCL20' (875.92 M2/ FCL20')

#### Step 7

Loading quantity: 18 Pallets per FCL20' (867.132 M2/ FCL20')

## Step 7

Loading quantity: 18 Pallets per FCL20' (853.546 M2/ FCL20')

### Step 7

Loading quantity: 18 Pallets per FCL20' (853.546 M2/ FCL20')

e. Wrap the film at least three layers and ensure full of the decking.