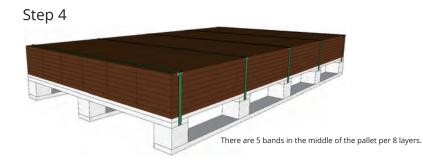

tep 5



- e. Wrap the film at least three layers and ensure full of the decking.

## Step 6



- a. Put on the protective Pallet Covers and mark the sub-brand.
- b. Stick the pallet label.
  c. The size of finished package is 1880\*1200\*615mm. Weight: 1181kg.

#### Step 7



Loading quantity: 18 Pallets per FCL20' (867.132 M2/ FCL20')

# Packaging and Loading - B (Decking size:1850\*155\*20mm)

Step 1









Step 5



### Step 6



- - b. Stick the pallet label.
    c. The size of finished package is 1880\*1200\*615mm. Weight: 1186 kg.

e. Wrap the film at least three layers and ensure full of the decking.

#### Step 7



Loading quantity: 18 Pallets per FCL20' (867.132 M2/ FCL20')

# Packaging and Loading - A (Decking size:1850\*178\*20mm)

Step 1





Step 3 6 pieces wide (6 rows).



Step 5



- e. Wrap the film at least three layers and ensure full of the decking.

## Step 6



- a. Put on the protective Pallet Covers and mark the sub-brand.
- b. Stick the pallet label.
  c. The size of finished package is 1880\*1200\*615mm. Weight: 1163kg.

## Step 7



Loading quantity: 18 Pallets per FCL20' (853.546 M2/ FCL20')

# Packaging and Loading - B (Decking size:1850\*178\*20mm)

Step 1





#### Step 3



### Step 4



## Step 5



### Step 6



### Step 7

Loading quantity: 18 Pallets per FCL20' (853.546 M2/ FCL20')

e. Wrap the film at least three layers and ensure full of the decking.