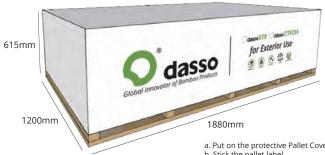

## Step 6

- a. Put on the protective Pallet Covers and mark the sub-brand.
- b. Stick the pallet label.
  c. The size of finished package is 1880\*1200\*615mm. Weight: 1193kg.