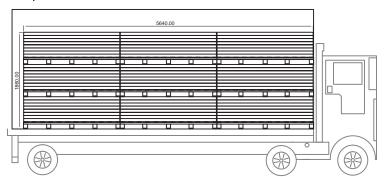

#### Step 7

Loading quantity: 18 Pallets per FCL20' (875.92 M2/ FCL20')

### Step 7

5640.00

Loading quantity: 18 Pallets per FCL20' (875.92 M2/ FCL20')