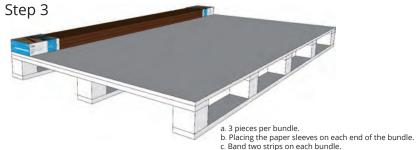

# Packaging and Loading - A (Decking size:1850\*137\*20mm)

Step 1

Step 3 8 pieces wide (8 rows).

Step 5

- e. Wrap the film at least three layers and ensure full of the decking.