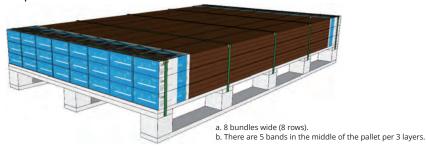

# Packaging and Loading - A (Decking size:1850\*137\*20mm)

Step 1

Step 3 8 pieces wide (8 rows).

Step 5

- e. Wrap the film at least three layers and ensure full of the decking.

# Packaging and Loading - A (Decking size:1850\*155\*20mm)

Step 1

Step 3 7 pieces wide (7 rows).

Step 5

- e. Wrap the film at least three layers and ensure full of the decking.

# Packaging and Loading - A (Decking size:1850\*178\*20mm)

Step 1

Step 3 6 pieces wide (6 rows).

Step 5

- e. Wrap the film at least three layers and ensure full of the decking.