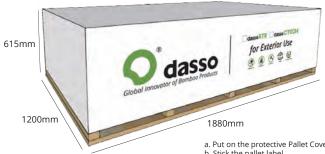

## Step 6

- a. Put on the protective Pallet Covers and mark the sub-brand.
- b. Stick the pallet label.
  c. The size of finished package is 1880\*1200\*615mm. Weight: 1193kg.