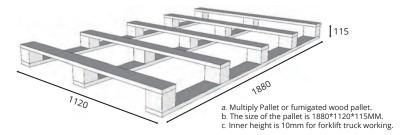

# Packaging and Loading - A (Decking size:1850\*137\*20mm)

Step 1

Step 3 8 pieces wide (8 rows).

Step 5

- e. Wrap the film at least three layers and ensure full of the decking.