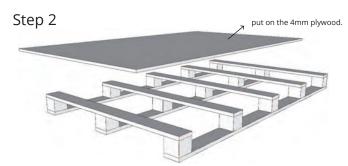

# Packaging and Loading - A (Decking size:1850\*137\*20mm)

Step 1

Step 3 8 pieces wide (8 rows).

Step 5

- e. Wrap the film at least three layers and ensure full of the decking.