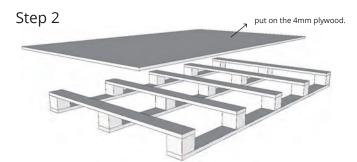

# Packaging and Loading - A (Decking size:1850\*137\*20mm)

Step 1

Step 3 8 pieces wide (8 rows).

Step 5

- e. Wrap the film at least three layers and ensure full of the decking.

# Packaging and Loading - B (Decking size:1850\*137\*20mm)

Step 1

# Packaging and Loading - A (Decking size:1850\*155\*20mm)

Step 1

Step 3 7 pieces wide (7 rows).

Step 5

- e. Wrap the film at least three layers and ensure full of the decking.

# Packaging and Loading - B (Decking size:1850\*155\*20mm)

Step 1

Step 5

# Packaging and Loading - A (Decking size:1850\*178\*20mm)

Step 1

Step 3 6 pieces wide (6 rows).

Step 5

- e. Wrap the film at least three layers and ensure full of the decking.

# Packaging and Loading - B (Decking size:1850\*178\*20mm)

Step 1