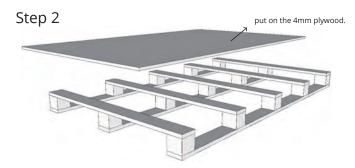

**Packaging and Loading** 

# Packaging and Loading - A (Decking size:1850\*137\*20mm)

Step 1





Step 3 8 pieces wide (8 rows).



Step 5



- e. Wrap the film at least three layers and ensure full of the decking.

## Step 6



- a. Put on the protective Pallet Covers and mark the sub-brand.
- b. Stick the pallet label.
  c. The size of finished package is 1880\*1200\*615mm. Weight: 1193kg.

#### Step 7



Loading quantity: 18 Pallets per FCL20' (875.92 M2/ FCL20')

# Packaging and Loading - B (Decking size:1850\*137\*20mm)

Step 1







#### Step 4





#### Step 6



### Step 7

5640.00

Loading quantity: 18 Pallets per FCL20' (875.92 M2/ FCL20')

# Packaging and Loading - A (Decking size:1850\*155\*20mm)

Step 1





Step 3 7 pieces wide (7 rows).



Step 5



- e. Wrap the film at least three layers and ensure full of the decking.

## Step 6



- a. Put on the protective Pallet Covers and mark the sub-brand.
- b. Stick the pallet label.
  c. The size of finished package is 1880\*1200\*615mm. Weight: 1181kg.

#### Step 7



Loading quantity: 18 Pallets per FCL20' (867.132 M2/ FCL20')

# Packaging and Loading - B (Decking size:1850\*155\*20mm)

Step 1









Step 5



### Step 6



- - b. Stick the pallet label.
    c. The size of finished package is 1880\*1200\*615mm. Weight: 1186 kg.

e. Wrap the film at least three layers and ensure full of the decking.

#### Step 7



Loading quantity: 18 Pallets per FCL20' (867.132 M2/ FCL20')

# Packaging and Loading - A (Decking size:1850\*178\*20mm)

Step 1