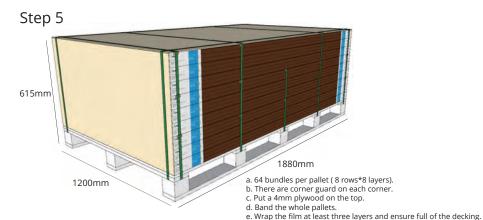

# Packaging and Loading - A (Decking size:1850\*137\*20mm)

Step 1

Step 3 8 pieces wide (8 rows).

Step 5

- e. Wrap the film at least three layers and ensure full of the decking.