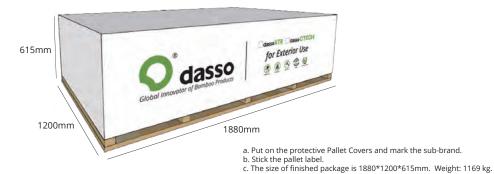

el.
    c. The size of finished package is 1880\*1200\*615mm. Weight: 1186 kg.

e. Wrap the film at least three layers and ensure full of the decking.

#### Step 7



Loading quantity: 18 Pallets per FCL20' (867.132 M2/ FCL20')

# Packaging and Loading - A (Decking size:1850\*178\*20mm)

Step 1





Step 3 6 pieces wide (6 rows).



Step 5



- e. Wrap the film at least three layers and ensure full of the decking.

## Step 6



- a. Put on the protective Pallet Covers and mark the sub-brand.
- b. Stick the pallet label.
  c. The size of finished package is 1880\*1200\*615mm. Weight: 1163kg.

## Step 7



Loading quantity: 18 Pallets per FCL20' (853.546 M2/ FCL20')

# Packaging and Loading - B (Decking size:1850\*178\*20mm)

Step 1





#### Step 3



### Step 4



## Step 5



### Step 6



### Step 7

Loading quantity: 18 Pallets per FCL20' (853.546 M2/ FCL20')

e. Wrap the film at least three layers and ensure full of the decking.