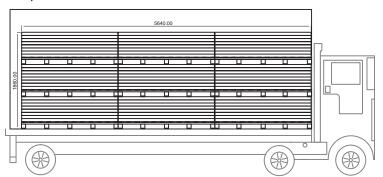

**Packaging and Loading** 

# Packaging and Loading - A (Decking size:1850\*137\*20mm)

Step 1





Step 3 8 pieces wide (8 rows).



Step 5



- e. Wrap the film at least three layers and ensure full of the decking.

## Step 6



- a. Put on the protective Pallet Covers and mark the sub-brand.
- b. Stick the pallet label.
  c. The size of finished package is 1880\*1200\*615mm. Weight: 1193kg.

#### Step 7



Loading quantity: 18 Pallets per FCL20' (875.92 M2/ FCL20')

# Packaging and Loading - B (Decking size:1850\*137\*20mm)

Step 1







#### Step 4





#### Step 6



### Step 7

5640.00

Loading quantity: 18 Pallets per FCL20' (875.92 M2/ FCL20')

# Packaging and Loading - A (Decking size:1850\*155\*20mm)

Step 1





Step 3 7 pieces wide (7 rows).



Step 5



- e. Wrap the film at least three layers and ensure full of the decking.

## Step 6



- a. Put on the protective Pallet Covers and mark the sub-brand.
- b. Stick the pallet label.
  c. The size of finished package is 1880\*1200\*615mm. Weight: 1181kg.

#### Step 7



Loading quantity: 18 Pallets per FCL20' (867.132 M2/ FCL20')

# Packaging and Loading - B (Decking size:1850\*155\*20mm)

Step 1









Step 5



### Step 6



-